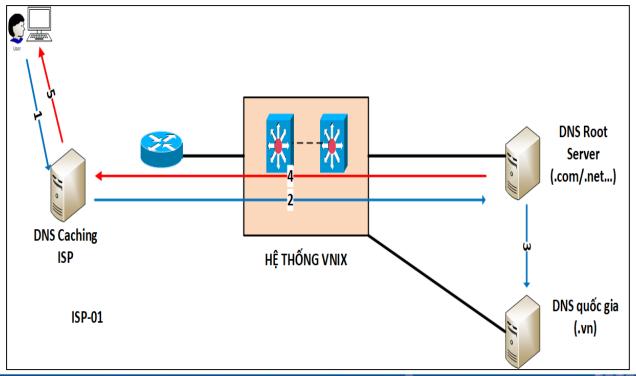

### **VNIX STATISTIC**

#### **Members and Bandwidth**

Số lượng thành viên và băng thông VNIX theo từng năm



### Traffic (Gbps)



### **VNIX STATISTIC**

➤ 18/24 VNIX's members have deployed IPv6



### Services



## **VNIX STATISTIC - Support**

- Total Requets: 270 (45% email, 55% heldesk)
- Type of Requests: 29% incident requests (routing, connection lost ...), 71% other (Advertise route, other infomation) ...

Requests through the email and helpdesk system



**Incident Requests** 



**Other Requests** 



## WHAT'S NEWS

### Member:

- ISP,
- ICP,CDN,
- IDC,
- ORG,
- GOV,
- EDU, RnD,
- -IXP.



#### Services

NTP Service



#### Services

DDoS Mitigation service



Internet Speed by VNNIC: <u>i-speed.vnix.vn</u> / <u>I-speed.vn</u>







DNS Service: DNS Root .vn and DNS Root



### **Deployed Services**

- ➤ Whois, IRR, RPKI
- Atlas, Academy
- Member portal





VNIX connectivity VNIX Fees



## **VNIX 2021-Activity**

- Apricot/APIX 2021
- APNIC 2021
- Peering ASIA/Global Peering
- DNS OARC/DNS Forum
- VNIX-NOG

### **VNIX SUPPORT**



- Infrastructure :
  - Safety and availability (dual RS, IRF technology, intelligent optical switch,...)
  - High speed conectivity: Support high-speed fiber optic connections: 10/40/100Gbps; connection multiplexing; standard: SFP, SFP +, XFP,....
- Support IPv4/v6 dual
- VNIX system ensures SLA quality
  - SLA: 99,99%
  - ISO 27001:2013; ITIL/ISO 20000

# **THANKS YOU!**