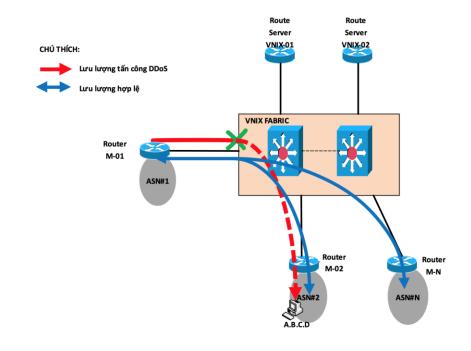

#### Services

DDoS Mitigation service

Internet Speed by VNNIC: <u>i-speed.vnix.vn</u> / <u>I-speed.vn</u>

DNS Service: DNS Root .vn and DNS Root