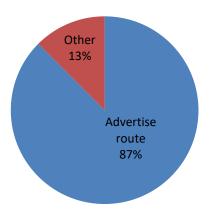

## **VNIX STATISTIC - Support**

- Total Requets: 270 (45% email, 55% heldesk)
- Type of Requests: 29% incident requests (routing, connection lost ...), 71% other (Advertise route, other infomation) ...