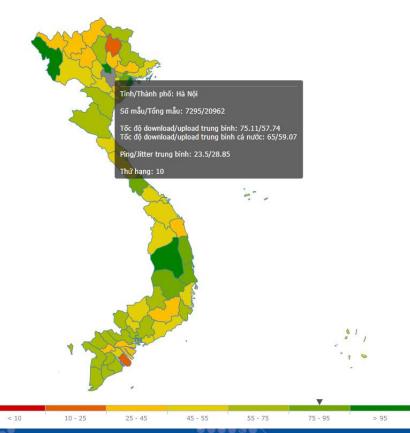

#### Services

DDoS Mitigation service

Internet Speed by VNNIC: <u>i-speed.vnix.vn</u> / <u>I-speed.vn</u>

DNS Service: DNS Root .vn and DNS Root