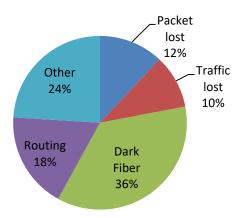

Requests through the email and helpdesk system

**Incident Requests** 

**Other Requests** 