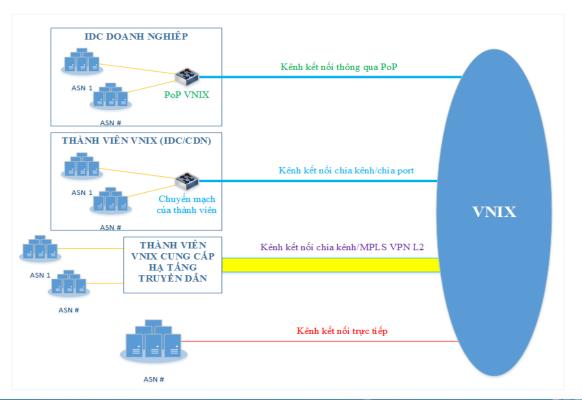

### **VNIX STATISTIC**

- Members: 24 (increased 14%): ISP, CDN, Government, DNS Root,...

Total bandwidth: 327Gbps (increased 12,7%)

VNIX – ĐN: 5 members

### **Bandwidth VNIX member**