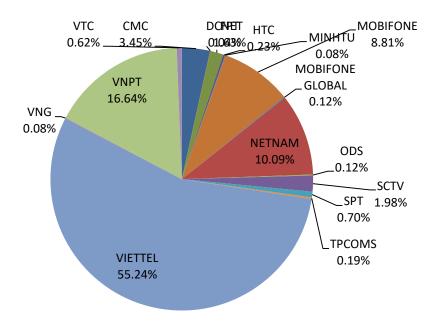

BỘ THÔNG TIN VÀ TRUYỀN THÔNG TRUNG TÂM INTERNET VIỆT NAM

MINISTRY OF INFORMATION AND COMUNICATIONS VIETNAM INTERNET NETWORK INFORMATION CENTER

# **VNIX UPDATE**

### **VNIX STATISTIC**

- Members: 24 (increased 14%): ISP, CDN, Government, DNS Root,...

Total bandwidth: 327Gbps (increased 12,7%)

VNIX – ĐN: 5 members

### **Bandwidth VNIX member**





### **VNIX STATISTIC**

#### **Members and Bandwidth**

Số lượng thành viên và băng thông VNIX theo từng năm



### Traffic (Gbps)



### **VNIX STATISTIC**

➤ 18/24 VNIX's members have deployed IPv6



### Services



## **VNIX STATISTIC - Support**

- Total Requets: 270 (45% email, 55% heldesk)
- Type of Requests: 29% incident requests (routing, connection lost ...), 71% other (Advertise route, other infomation) ...

Requests through the email and helpdesk system



**Incident Requests** 



**Other Requests** 



## WHAT'S NEWS

### Member:

- ISP,
- ICP,CDN,
- IDC,
- ORG,
- GOV,
- EDU, RnD,
- -IXP.



#### Services

NTP Service



#### Services

DDoS Mitigation service



Internet Speed by VNNIC: <u>i-speed.vnix.vn</u> / <u>I-speed.vn</u>







DNS Service: DNS Root .vn and DNS Root



### **Deployed Services**

- ➤ Whois, IRR, RPKI
- Atlas, Academy
- Member portal





VNIX connectivity VNIX Fees



## **VNIX 2021-Activity**

- Apricot/APIX 2021
- APNIC 2021
- Peering ASIA/Global