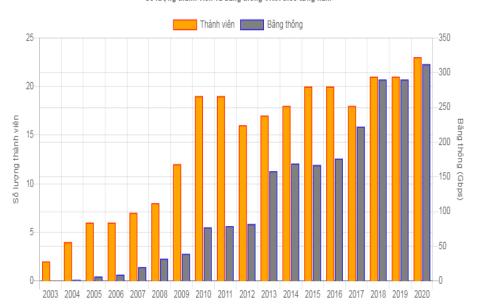

#### **Members and Bandwidth**

Số lượng thành viên và băng thông VNIX theo từng năm