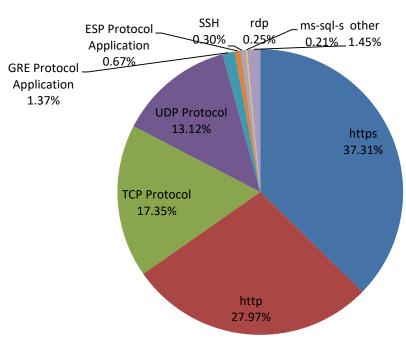

BỘ THÔNG TIN VÀ TRUYỀN THÔNG TRUNG TÂM INTERNET VIỆT NAM

MINISTRY OF INFORMATION AND COMUNICATIONS VIETNAM INTERNET NETWORK INFORMATION CENTER

# **VNIX UPDATE**

### **VNIX STATISTIC**

- Members: 24 (increased 14%): ISP, CDN, Government, DNS Root,...

Total bandwidth: 327Gbps (increased 12,7%)

VNIX – ĐN: 5 members

### **Bandwidth VNIX member**





### **VNIX STATISTIC**

#### **Members and Bandwidth**

Số lượng thành viên và băng thông VNIX theo từng năm



### Traffic (Gbps)



### **VNIX STATISTIC**

➤ 18/24 VNIX's members have deployed IPv6



### Services



## **VNIX STATISTIC - Support**

- Total Requets: 270 (45% email, 55% heldesk)
- Type of Requests: 29% incident requests (routing, connection lost ...), 71% other (Advertise route, other infomation) ...

Requests through the email and helpdesk system



**Incident Requests** 



**Other Requests** 



## WHAT'S NEWS

### Member:

- ISP,
- ICP,CDN,
- IDC,
- ORG,
- GOV,
- EDU, RnD,
- -IXP.



#### Services

NTP Service



#### Services

DDoS Mitigation service



Internet Speed by VNNIC: <u>i-speed.vnix.vn</u> / <u>I-speed.vn</u>







DNS Service: DNS Root .vn and DNS Root



### **Deployed Services**

- ➤ Whois, IRR, RPKI
- Atlas, Academy
- Member portal





VNIX connectivity VNIX Fees



## **VNIX 2021-Activity**

- Apricot/APIX 2021
- APNIC 2021
- Peering ASIA/Global Peering
- DNS OA