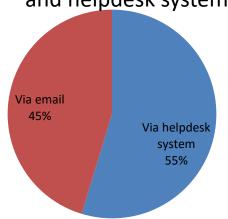

## **VNIX STATISTIC - Support**

- Total Requets: 270 (45% email, 55% heldesk)
- Type of Requests: 29% incident requests (routing, connection lost ...), 71% other (Advertise route, other infomation) ...

Requests through the email and helpdesk system

**Incident Requests** 

**Other Requests** 