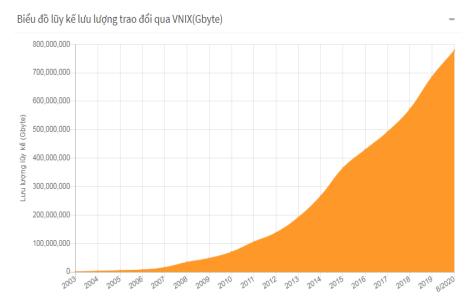

BỘ THÔNG TIN VÀ TRUYỀN THÔNG TRUNG TÂM INTERNET VIỆT NAM

MINISTRY OF INFORMATION AND COMUNICATIONS VIETNAM INTERNET NETWORK INFORMATION CENTER

# **VNIX UPDATE**

### **VNIX STATISTIC**

- Members: 24 (increased 14%): ISP, CDN, Government, DNS Root,...

Total bandwidth: 327Gbps (increased 12,7%)

VNIX – ĐN: 5 members

### **Bandwidth VNIX member**





### **VNIX STATISTIC**

#### **Members and Bandwidth**

Số lượng thành viên và băng thông VNIX theo từng năm



### Traffic (Gbps)



### **VNIX STATISTIC**

➤ 18/24 VNIX's members have deployed IPv6



### Services



## **VNIX STATISTIC - Support**

- Total Requets: 270 (45% email, 55% heldesk)
- Type of Requests: 29% incident requests (routing, connection lost ...), 71% other (Advertise route, other infomation) ...

Requests through the email and helpdesk system



**Incident Requests** 



**Other Requests** 



## WHAT'S NEWS

### Member:

- ISP,
- ICP,CDN,
- IDC,
- ORG,
- GOV,
- EDU, RnD,
- -IXP.



#### Services

NTP Service



#### Services

DDoS Mitigation service



Internet Speed by VNNIC: <u>i-speed.vnix.vn</u> / <u>I-speed.vn</u>







DNS Service: DNS Root .vn and DNS Root



### **Deployed Services**

- ➤ Whois, IRR, RPKI
- Atlas, Academy
- Member portal





VNIX connectivity VNIX Fees



## **VNIX 202