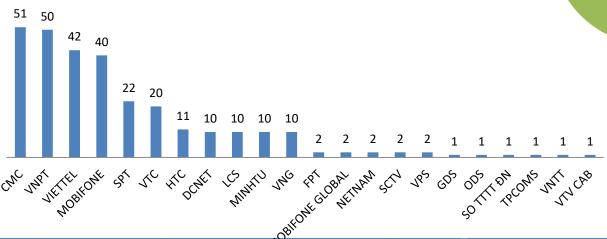

BỘ THÔNG TIN VÀ TRUYỀN THÔNG TRUNG TÂM INTERNET VIỆT NAM

MINISTRY OF INFORMATION AND COMUNICATIONS VIETNAM INTERNET NETWORK INFORMATION CENTER

# **VNIX UPDATE**

### **VNIX STATISTIC**

- Members: 24 (increased 14%): ISP, CDN, Government, DNS Root,...

Total bandwidth: 327Gbps (increased 12,7%)

VNIX – ĐN: 5 members

### **Bandwidth VNIX member**





### **VNIX STATISTIC**

#### **Members and Bandwidth**

Số lượng thành viên và băng thông VNIX theo từng năm



### Traffic (Gbps)



### **VNIX STATISTIC**

➤ 18/24 VNIX's members have deployed IPv6



### Services



## **VNIX STATISTIC - Support**

- Total Requets: 270 (45% email, 55% heldesk)
- Type of Requests: 29% incident requests (routing, connection lost ...), 71% other (Advertise route, other infomation) ...

Requests through the email and helpdesk system



**Incident Requests** 



**Other Requests** 



## WHAT'S NEWS

### Member:

- ISP,
- ICP,CDN,
- IDC,
- ORG,
- GOV,
- EDU, RnD,
- -IXP.



#### Services

NTP Service



#### Services

DDoS Mitigation service



Internet Speed by VNNIC: <u>i-speed.vnix.vn</u> / <u>I-speed.vn</u>







DNS Service: DNS Root .vn and DNS Ro