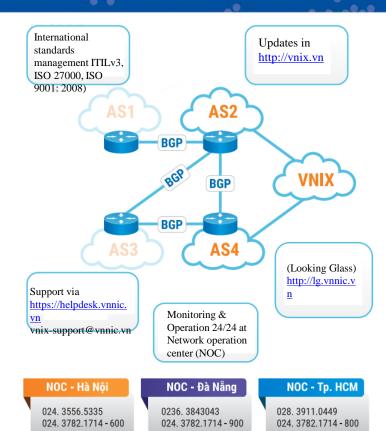

### **VNIX SUPPORT**

- Infrastructure :
  - Safety and availability (dual RS, IRF technology, intelligent optical switch,...)
  - High speed conectivity: Support high-speed fiber optic connections: 10/40/100Gbps; connection multiplexing; standard: SFP, SFP +, XFP,....
- Support IPv4/v6 dual
- VNIX system ensures SLA quality
  - SLA: 99,99%
  - ISO 27001:2013; ITIL/ISO 20000