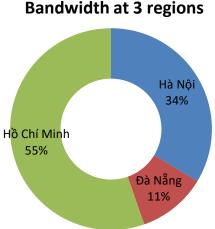

### **VNIX STATISTIC**

- Members: 24 (increased 14%): ISP, CDN, Government, DNS Root,...

Total bandwidth: 327Gbps (increased 12,7%)

VNIX – ĐN: 5 members